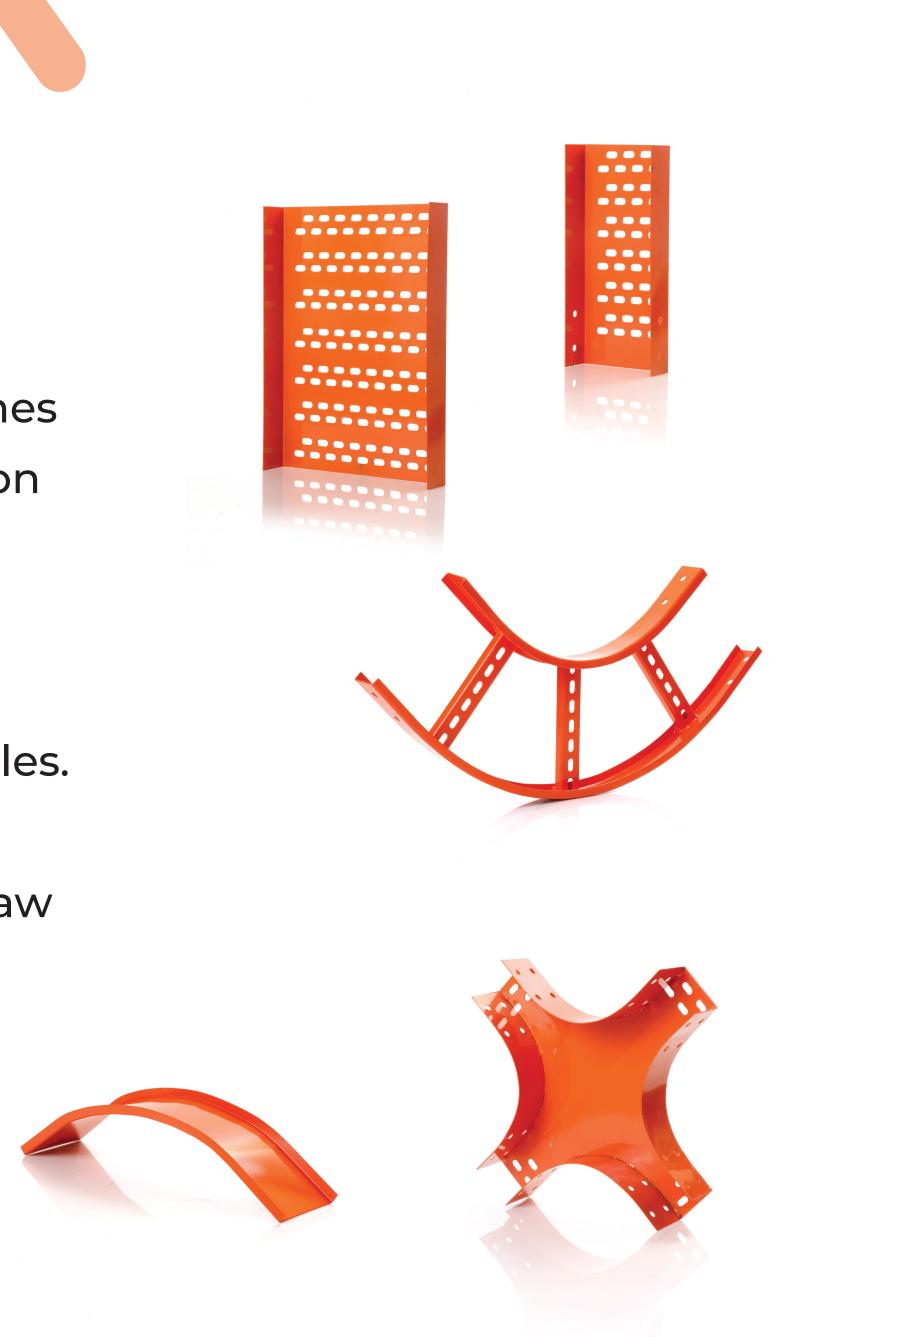

#### We offer 60+ products from the following Product Range:

**Perforated Cable Trays** Ladder Type Cable Trays **Cable Tray Accessories Cable Tray Ducts or Trunking Cable Tray Cover** Cable Trays Cover Clamp **Coupler Plates and Hardware**  **GI** Earthing Strips **GI** Junction Boxes S. S. Cable Trays F. R. P. Cable Trays F. R. P. Grating

## . What

WE Less

Perforated Cable Trays can accommodate large number of branch lines and have high load-bearing capacity. They can be hung or mounted on wall. They are available with covers.

Ladder Type Cable Trays manage cables in residential or commercial complexes. They provide excellent ventilation and enhance life of cables.

Cable Tray Ducts or Trunking are fabricated using premium quality raw material. They generally carry networking cables in IT and allied vindustries.

C Channel and Z Channel give a path as well as support to the cable and are durable, corrosion resistant with high tensile strength

**GI Junction Box** are corrosion resistant with high load bearing capacity

\*Customization is available in each specific category