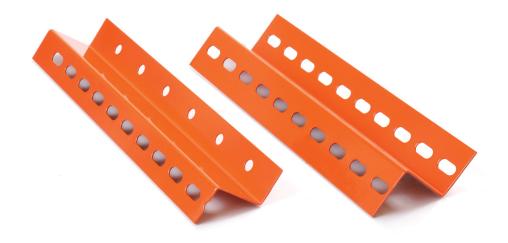

#### We offer 60+ products from the following Product Range:

**Perforated Cable Trays** Ladder Type Cable Trays **Cable Tray Accessories Cable Tray Ducts or Trunking Cable Tray Cover** Cable Trays Cover Clamp **Coupler Plates and Hardware**  **GI** Earthing Strips **GI** Junction Boxes S. S. Cable Trays F. R. P. Cable Trays F. R. P. Grating

## . What

WE Less

Perforated Cable Trays can accommodate large number of branch lines and have high load-bearing capacity. They can be hung or mounted on wall. They are available with covers.

Ladder Type Cable Trays manage cables in residential or commercial complexes. They provide excellent ventilation and enhance life of cables.