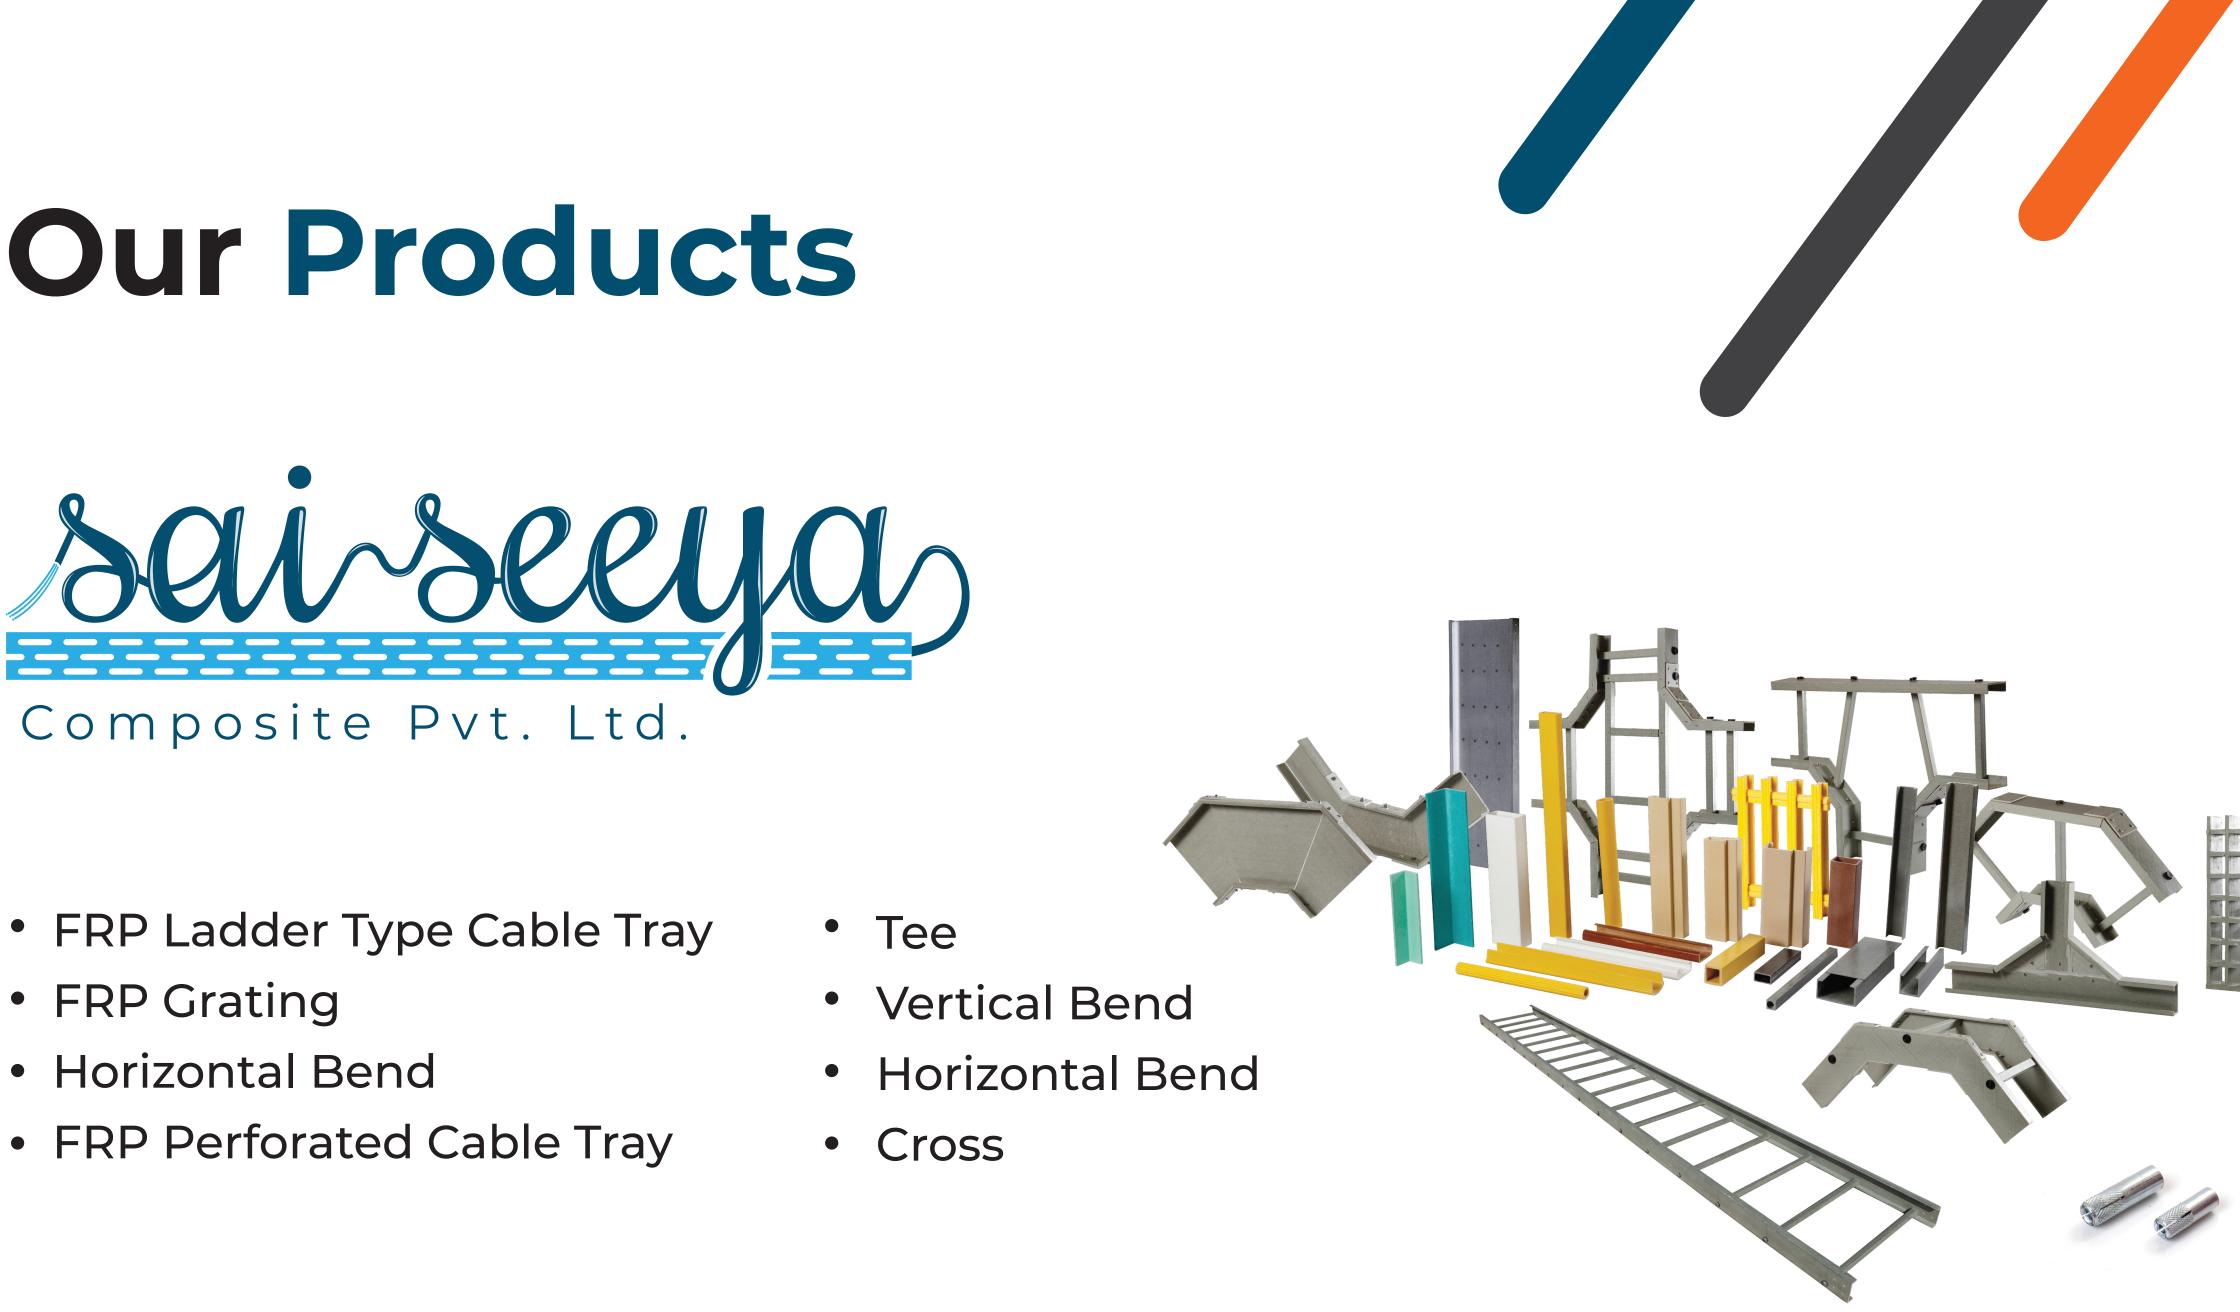

#### We offer 60+ products from the following Product Range:

**Perforated Cable Trays** Ladder Type Cable Trays **Cable Tray Accessories Cable Tray Ducts or Trunking Cable Tray Cover** Cable Trays Cover Clamp **Coupler Plates and Hardware**  **GI** Earthing Strips **GI** Junction Boxes S. S. Cable Trays F. R. P. Cable Trays F. R. P. Grating

- **Copper Earthing Strips**
- C Channels or Z Channels
- **GI** Threaded Rods and Fasteners

## . What

WE Less

Perforated Cable Trays can accommodate large number of branch lines and have high load-bearing capacity. They can be hung or mounted on wall. They are available with covers.

Ladder Type Cable Trays manage cables in residential or commercial complexes. They provide excellent ventilation and enhance life of cables.

Cable Tray Ducts or Trunking are fabricated using premium quality raw material. They generally carry networking cables in IT and allied vindustries.

C Channel and Z Channel give a path as well as support to the cable and are durable, corrosion resistant with high tensile strength

**GI Junction Box** are corrosion resistant with high load bearing capacity

\*Customization is available in each specific category