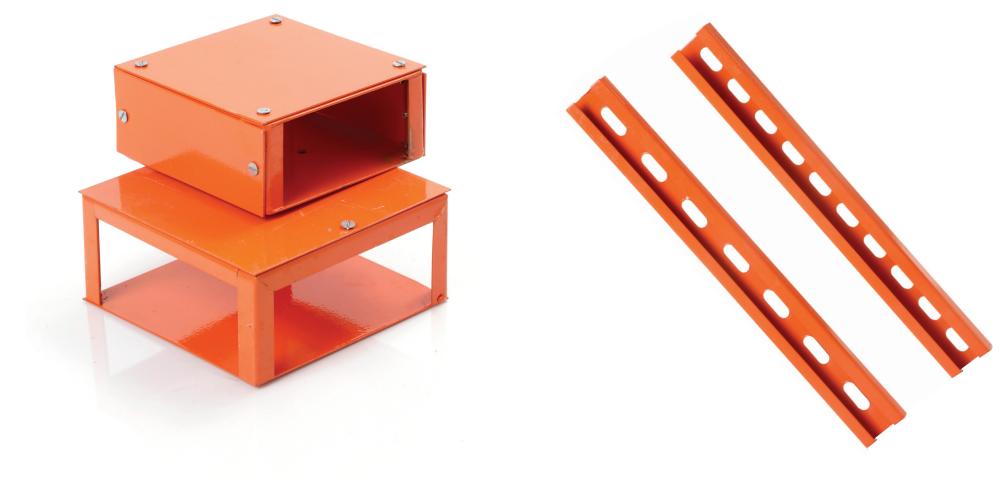

**GI Junction Box** are corrosion resistant with high load bearing capacity

\*Customization is available in each specific category

- **Copper Earthing Strips**
- C Channels or Z Channels
- **GI** Threaded Rods and Fasteners