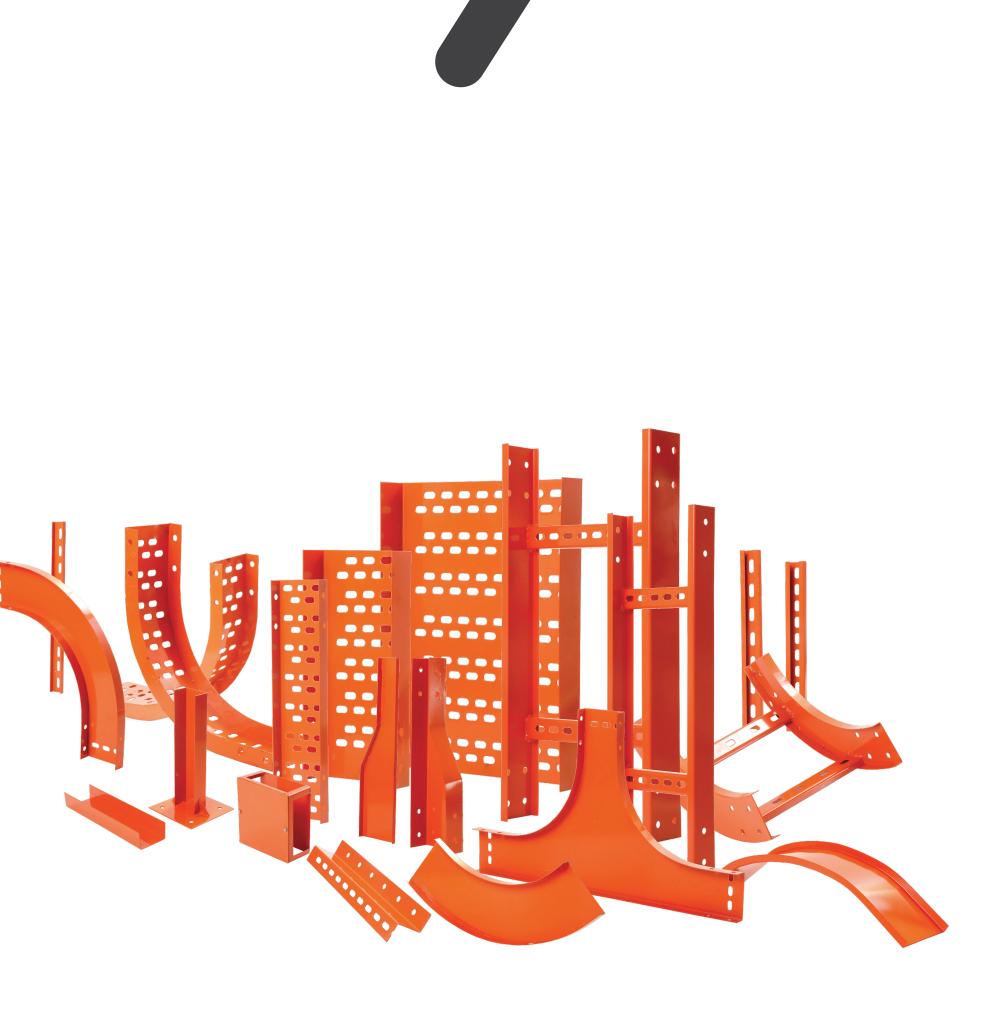

### **Our Products**

### SHARDA CABLE TRAYS PVT. LTD.

- Stainless Steel Cable Tray
- Perforated Cable Tray
- Vertical Outer & Inner Bend
- Solar Structure

- Race Way
- Tee
- Cross
- U Clamp
- Threaded Rod